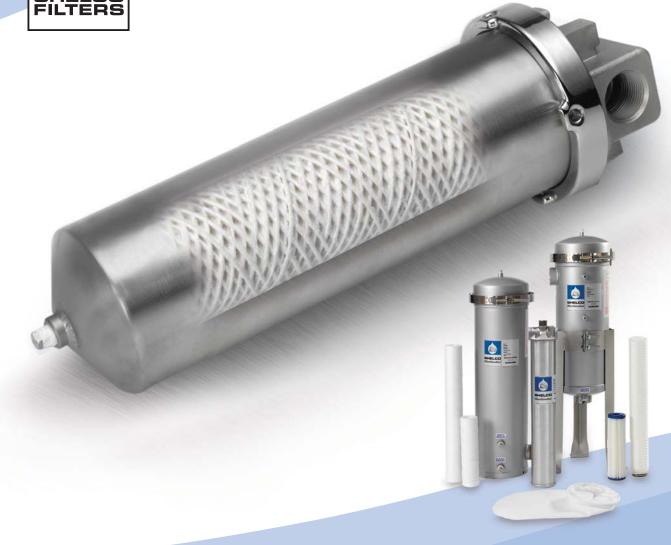

Quality filter cartridges and customized housings.

It is crucial that your systems work to your exact specifications and standards.

That is why Shelco works closely with our clients to customize their orders when needed.

# Quality filter cartridges and customized housings.

## 

Shelco's Single Cartridge Housings have been a standard in the industry for more than 30 years. Available in 304L or 316L stainless steel, brass head with 304L body or cast iron head and steel body, this series is designed to work with a wide range of systems. We offer various connection sizes to fit almost any application and with a wide variety of gasket options these housings are compatible with most fluids.

# Multi Cartridge Housings

We manufacture a complete line of Multi Cartridge Housings to accommodate a wide range of applications and flow rates. Clamp or swing bolt-style closures make this series the perfect choice whether it is a light duty or heavy industrial process. With flow rates that can exceed 1,000 GPM, fittings that can be changed or moved to fit your specific needs and internals that can be made to accept your cartridge preference, these housings have the flexibility to be the ideal choice for your requirement.

## 🌢 Bag Housings & MicroSentry™ Bags

High-quality bag housings and bags are essential to maximizing the performance of a filtration system. Shelco's heavy-duty Bag Housings are manufactured of stainless steel and carbon steel. Features such as adjustable stainless leg assembly, positive bag seal, quick opening clamp or swing bolt closure, differential gauge ports and a stainless steel basket make our bag housings the industry leader. With the flexibility to change the connection size and type, the location of the connection ports to opposite sides, same side or standard bottom out, these housings are the perfect choice as a stand-alone filter system, manifolded or duplexed.

# **▲** Jumbo Housings & Cartridges

Shelco's Jumbo Housings & Cartridges are designed to accept a single cartridge that can handle flow rates of up to 150 GPM. With cartridges made of polyester media that can be cleaned and re-used and housings made of 304L or 316L stainless steel, this series is at its best against the toughest solutions and high solids contamination. Available in either band clamp or swing bolt closure, the housings are easy to use and offer a superior leak-proof seal. With all stainless steel internals and a positive compression top plate, there is no chance of fluid by-pass. This series offers a wide range of options in connection sizes, types and locations. All housings come with differential pressure ports and gauges and all have mounting legs and grounding lugs for foolproof installations. The cartridges are available in a wide range of micron ratings and can be cleaned and used again and again.