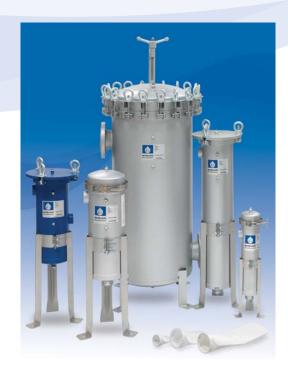

## 🌢 Bag Housings & MicroSentry™ Bags

High-quality bag housings and bags are essential to maximizing the performance of a filtration system. Shelco's heavy-duty Bag Housings are manufactured of stainless steel and carbon steel. Features such as adjustable stainless leg assembly, positive bag seal, quick opening clamp or swing bolt closure, differential gauge ports and a stainless steel basket make our bag housings the industry leader. With the flexibility to change the connection size and type, the location of the connection ports to opposite sides, same side or standard bottom out, these housings are the perfect choice as a stand-alone filter system, manifolded or duplexed.

Shelco's MicroSentry™ Bags are manufactured in a variety of styles and materials. Made of the highest quality media, the HTF Series will give you the highest particle retention, largest solids-loading capacity and the widest range of options. These bags are the ideal choice for your specific filtration requirement. With standard sizes to fit most housings, these bags are the perfect choice when quality is important. The HTF Series is available in micron ratings from 1 to 1500.

BFS Series BFC Series

#### Bags:

MicroSentry™ HTF Series