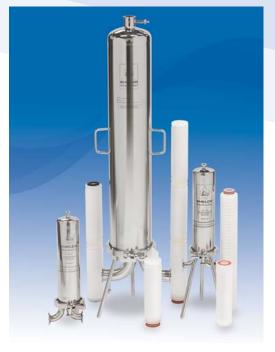

# MicroVantage™ Absolute Rated & High Efficiency Cartridges & Sanitary Housings

The Shelco MicroVantage™ Series is the premier choice when absolute retention is essential to the process. These high-grade pleated cartridges are designed specifically to meet the most stringent applications. From high-efficiency depth media to pharmaceutical grade membranes, we offer the most complete line of cartridges for the beverage, electronic and pharmaceutical industries – and meet the needs of many other market segments. Our MicroVantage™ Pleated Membrane Series is manufactured under a quality management system certified to ISO 9001:REV 2000.

Our High-Efficiency Cartridges offer higher dirt holding capacity than any other cartridge available, and boast a greater stability for higher differential pressures. Our filters come in standard lengths to fit most housings, and are constructed of materials specifically chosen to match each application independently.

For critical and demanding applications that require purity and durability, Shelco's Sanitary Housings are the solution. This series offers heavy duty construction, standard finishes of 25 Ra internal and 32 Ra external, sanitary ferrules for the inlet and outlet with ½" sanitary ferrules for the drain and vent, making these housings the perfect choice when high purity and reliability are a must.

MA Series - General Grade MA Series - Beverage Grade MA Series - Electronic Grade MA Series - Pharmaceutical Grade

MAT Series WGAS Series

Sanitary Housings:

S Series

#### High-Efficiency Cartridges:

MicroVantage<sup>TM</sup> - PDA Series MicroVantage<sup>TM</sup> - MD Series MicroSentry<sup>TM</sup> - MH Series MicroSentry<sup>TM</sup> - MP Series