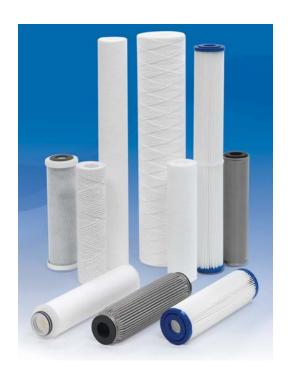

# Nominal Rated Cartridges

Shelco's full line of Nominal Rated Cartridges offers a solution to every filtration challenge. This line has more square feet of filtering media, more dirt-holding capacity, and longer change-out intervals than any other cartridge on the market. We offer wound cartridges, pleated cartridges made of 100% synthetic media, polypropylene spun cartridges, resin-bonded cartridges, stainless steel cylindrical and pleated cartridges and carbon block cartridges. Each cartridge boasts excellent dirt-holding capacity, long service life, as well as excellent efficiencies and flow rates. With this line-up, we have the cartridge to fit your specific requirement.

#### Nominal Rated Cartridges:

MicroSentry<sup>TM</sup> - MS Series

MicroSentry<sup>TM</sup> - MB Series

MicroSentry<sup>TM</sup> - ME Series

MicroSentry<sup>™</sup> - R Series

MicroSentry<sup>TM</sup> - SS Series

MicroSentry<sup>TM</sup> - SCB Series