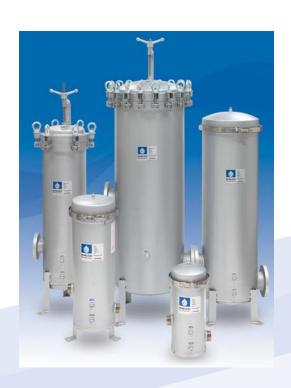

# Multi Cartridge Housings

We manufacture a complete line of Multi Cartridge Housings to accommodate a wide range of applications and flow rates. Clamp or swing bolt-style closures make this series the perfect choice whether it is a light duty or heavy industrial process. With flow rates that can exceed 1,000 GPM, fittings that can be changed or moved to fit your specific needs and internals that can be made to accept your cartridge preference, these housings have the flexibility to be the ideal choice for your requirement.

#### Multi Cartridge Housings:

4FOS & 5FOS Series 7FOS Series 12FOS & 22FOS Series 36FOS & 52FOS Series