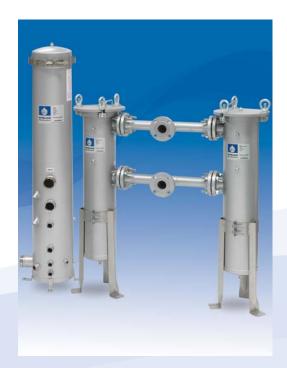

# Multi Cartridge Housings

We manufacture a complete line of Multi Cartridge Housings to accommodate a wide range of applications and flow rates. Clamp or swing bolt-style closures make this series the perfect choice whether it is a light duty or heavy industrial process. With flow rates that can exceed 1,000 GPM, fittings that can be changed or moved to fit your specific needs and internals that can be made to accept your cartridge preference, these housings have the flexibility to be the ideal choice for your requirement.

#### Multi Cartridge Housings:

4FOS & 5FOS Series 7FOS Series 12FOS & 22FOS Series 36FOS & 52FOS Series

## 🌢 Bag Housings & MicroSentry™ Bags

High-quality bag housings and bags are essential to maximizing the performance of a filtration system. Shelco's heavy-duty Bag Housings are manufactured of stainless steel and carbon steel. Features such as adjustable stainless leg assembly, positive bag seal, quick opening clamp or swing bolt closure, differential gauge ports and a stainless steel basket make our bag housings the industry leader. With the flexibility to change the connection size and type, the location of the connection ports to opposite sides, same side or standard bottom out, these housings are the perfect choice as a stand-alone filter system, manifolded or duplexed.