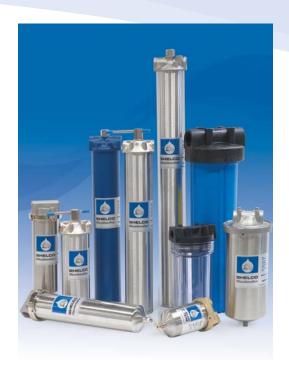

## 

Shelco's Single Cartridge Housings have been a standard in the industry for more than 30 years. Available in 304L or 316L stainless steel, brass head with 304L body or cast iron head and steel body, this series is designed to work with a wide range of systems. We offer various connection sizes to fit almost any application and with a wide variety of gasket options these housings are compatible with most fluids.

#### Single Cartridge Housings:

FOS Series
FOC Series
FOSBN Series
FA Series
RHS Series
RHB Series
FLD Series

#### Plastic Housings:

SPH Series VPH Series