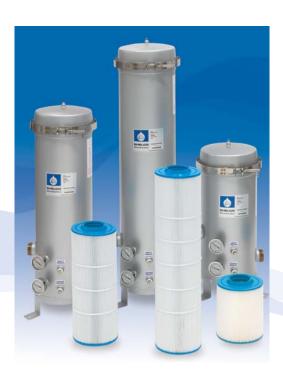

# Nominal Rated Cartridges

Shelco's full line of Nominal Rated Cartridges offers a solution to every filtration challenge. This line has more square feet of filtering media, more dirt-holding capacity, and longer change-out intervals than any other cartridge on the market. We offer wound cartridges, pleated cartridges made of 100% synthetic media, polypropylene spun cartridges, resin-bonded cartridges, stainless steel cylindrical and pleated cartridges and carbon block cartridges. Each cartridge boasts excellent dirt-holding capacity, long service life, as well as excellent efficiencies and flow rates. With this line-up, we have the cartridge to fit your specific requirement.

#### Nominal Rated Cartridges:

MicroSentry<sup>TM</sup> - MS Series

MicroSentry<sup>TM</sup> - MB Series

MicroSentry<sup>TM</sup> - ME Series

MicroSentry<sup>™</sup> - R Series

MicroSentry<sup>TM</sup> - SS Series

MicroSentry<sup>TM</sup> - SCB Series