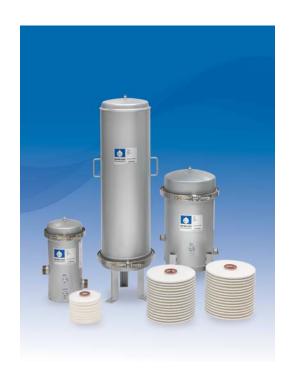

# Stacked Disc Housings & Cartridges

The Stacked Disc Housings are made of stainless steel construction with either a clamp or swing bolt-style closure. These housings incorporate an internal spring-loaded seal plate for a positive cartridge seal. With maximum operating pressures of up to 150 psi @ 300°F, this series is the perfect solution for the stringent requirements of a wide spectrum of industries.

Superior particle retention and high contaminate holding capacity are the highlights of Shelco's new Stacked Disk Cartridges. These filters are formulated of cellulose media and inorganic filter aids, and combine the technology of electro kinetic adsorption with mechanical straining.

#### Stacked Disc Housings:

SD Series UD Series

#### Stacked Disc Cartridges:

**SDC** Series